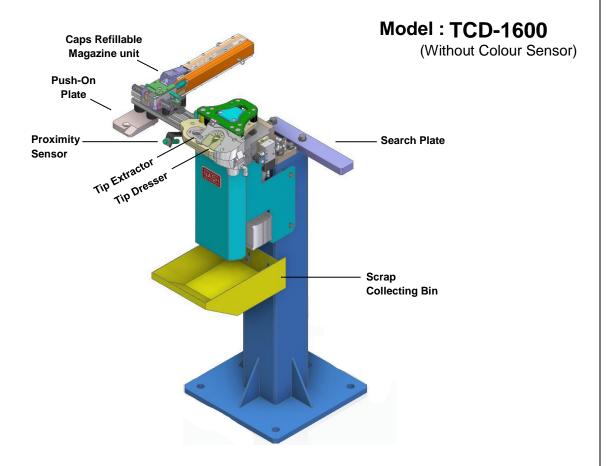

## **Delivery Scope -**

Auto Tip Changer cum Dresser consists of,

- 1. Extractor for used tips,
- 2. Reloading new caps station,
- 3. Motorised auto dressing unit,
- 4. Proximity switch for monitoring caps,
- 5. Caps refillable magazine unit,
- 6. Cap push-on plate,
- 7. Rigid stand.