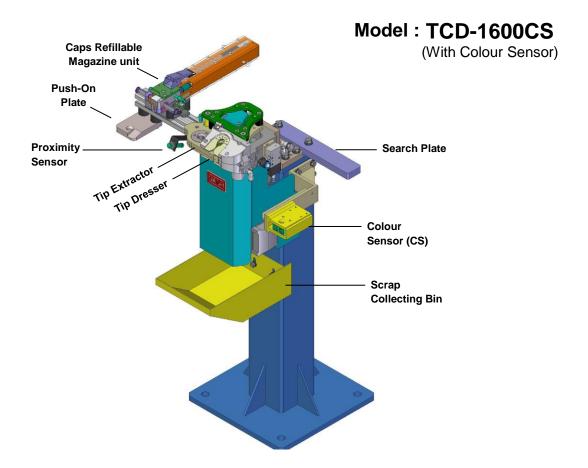

## **Delivery Scope -**

Auto Tip Changer cum Dresser consists of,

- 1. Extractor for used tips,
- 2. Reloading new caps station,
- 3. Motorised auto dressing unit,
- 4. Proximity switch for monitoring caps,
- 5. Caps refillable magazine unit,
- 6. Cap push-on plate,
- 7. Colour Sensor (CS),
- 8. Rigid stand.